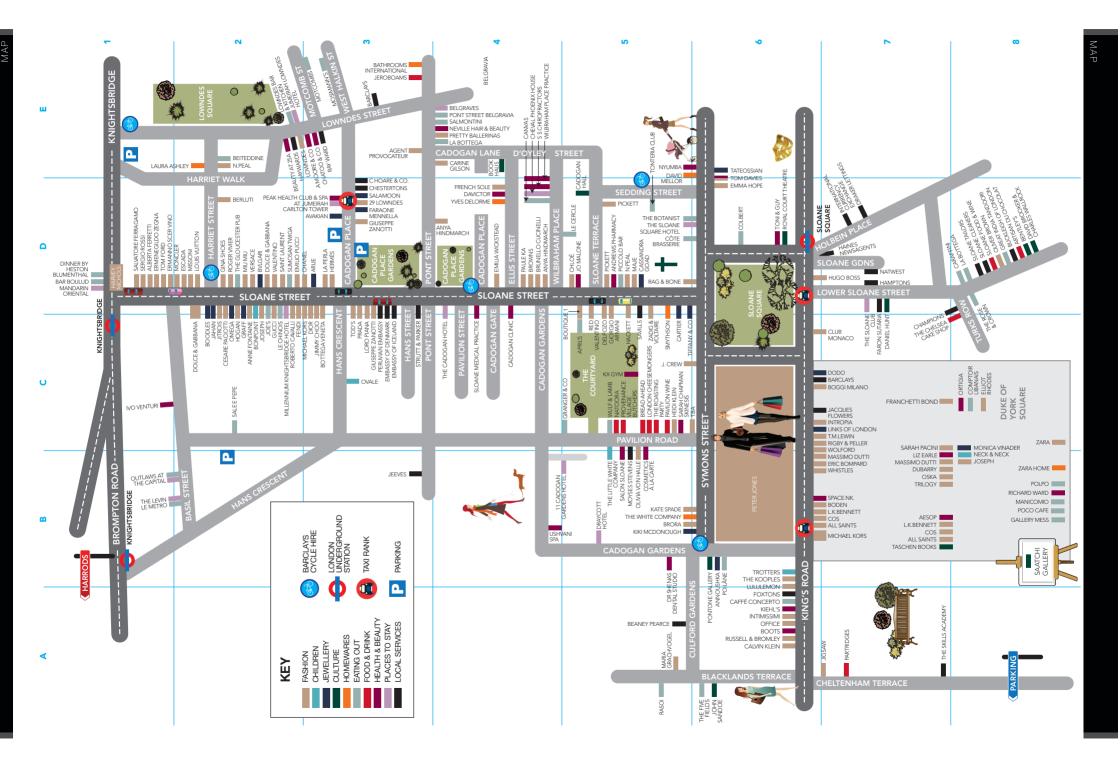

# INDEX

| PAG                              | MAP<br>PAGE REF. |  |                               |          |       |
|----------------------------------|------------------|--|-------------------------------|----------|-------|
| Fashion                          |                  |  | Intimissimi                   | 8        | A6    |
| 29 Lowndes 6                     | D3               |  | Intropia                      | 8        | C6    |
| Accessorize 6                    | n/a              |  | J.Crew                        | 8        | C6    |
| Agent Provocateur 6              | E3               |  | Jigsaw                        | 8        | A7    |
| Alberta Ferretti 6               | D1               |  | Jimmy Choo                    | 8        | D3    |
| All Saints 6                     | B6/B7            |  | Jitrois                       | 9        | D2    |
| Anne Fontaine 6                  | D2               |  | Joseph                        | 9        | D2/B8 |
| Anya Hindmarch 6                 | D4               |  | Kate Spade                    | 9        | В6    |
| Anya Hindmarch Bespoke 6         | D4               |  | Kooples (The)                 | 9        | В6    |
| Berluti 6                        | D2               |  | La Perla                      | 9        | D3    |
| Bimba & Lola 6                   | n/a              |  | L.K.Bennett                   | 9        | B6/B7 |
| Boden 6                          | B6               |  | Loro Piana                    | 9        | D3    |
| Boggi Milano 6                   | C6               |  | Louis Vuitton                 | 9        | D2    |
| Bottega Veneta 6                 | D3               |  | Lowndes                       | 9        | E2    |
| Boutique 1 8                     | D5               |  | Lululemon Athletica           | 9        | A6    |
| Brora 6                          | B5               |  | Maje Sloane Street            | 9        | D5    |
| Browns 6                         | D4               |  | Maje King's Road              | 9        |       |
| Brunello Cucinelli 6             | D4               |  | Maria Grachvogel              | 9        | A5    |
| Calvin Klein 6                   | A6               |  | Massimo Dutti                 | 9        | B6/B7 |
| Carine Gilson Lingerie Couture 6 | E4               |  | Michael Kors Couture          | 9        | D3    |
| Cesare Paciotti 7                | D2               |  | Michael Kors (Harvey Nichols) | 9        | D1    |
| Chanel 7                         | D3               |  | Michael Kors King's Road      | 9        | В6    |
| Chloé 7                          | D5               |  | Missoni                       | 9        | D2    |
| Club Monaco 7                    | C6               |  | Miu Miu                       | 9        | D2    |
| COS 7                            | B6/B7            |  | Moncler                       | 9        | D1    |
| Delpozo 7                        | D5               |  | N.Peal                        | 9        | D5    |
| Dior 7                           | D3               |  | N.Peal (Harriet St.)          | 9        | E2    |
| Dolce & Gabbana Kids 7           | D2               |  | Office                        | 10       | A6    |
| Dolce & Gabbana Homme 7          | D2               |  | Oliver Brown                  | 10       | D8    |
| Dolce & Gabbana Women 7          | D2               |  | Olivia von Halle              | 10       | C5    |
| Dubarry 7                        | B7               |  | Oska                          | 10       | B7    |
| El Ganso 7                       | n/a              |  | Paule Ka                      | 10       | D4    |
| Elliot Rhodes 7                  | C8               |  | Peter Jones                   | 11       | B6    |
| Emilia Wickstead 7               | D4               |  | Pickett                       | 10       | D5    |
|                                  | D4<br>D2         |  | Prada                         | 10       | D3    |
|                                  | D2<br>D6         |  |                               | 10       | E4    |
|                                  | D6<br>В6         |  | Pretty Ballerinas             |          | D4    |
|                                  |                  |  | Rag & Bone                    | 10       |       |
|                                  | D1<br>D1         |  | Red Valentino                 | 10<br>10 | D5    |
|                                  |                  |  | Rigby & Peller                |          | C6    |
|                                  | D2               |  | Roberto Cavalli               | 10       | D2    |
| Fendi 8                          | D2               |  | Roger Vivier                  | 10       | D2    |
| Franchetti Bond 8                | C7               |  | Russell & Bromley             | 10       | A6    |
| French Sole 8                    | D4               |  | Saint Laurent                 | 10       | D2    |
| Gerard Darel 8                   | n/a              |  | Salvatore Ferragamo           | 10       | D1    |
| Gina Shoes 8                     | D2               |  | Sarah Pacini                  | 10       | C7    |
| Giorgio Armani 8                 | D5               |  | Sergio Rossi                  | 10       | D1    |
| Giuseppe Zanotti Design 8        | D3               |  | Stefanel                      | 11       | n/a   |
| Giuseppe Zanotti Homme 8         | D3               |  | T.ba                          | 11       | C5    |
| Gucci 8                          | D2               |  | Timberland                    | 11       | n/a   |
| Hackett 8                        | D5               |  | T.M.Lewin                     | 11       | C6    |
| Harvey Nichols 11                |                  |  | Tod's                         | 11       | D3    |
| Heidi Klein 8                    | C5               |  | Tom Davies                    | 11       | D6    |
| Hermès 8                         | D3               |  | Tom Ford                      | 11       | D1    |
| Hobbs 8                          | n/a              |  | Trilogy                       | 11       | В7    |
| Hogan 8                          | D2               |  | Valentino                     | 11       | D2    |
| Hugo Boss 8                      | D6               |  | Versace                       | 11       | D2    |