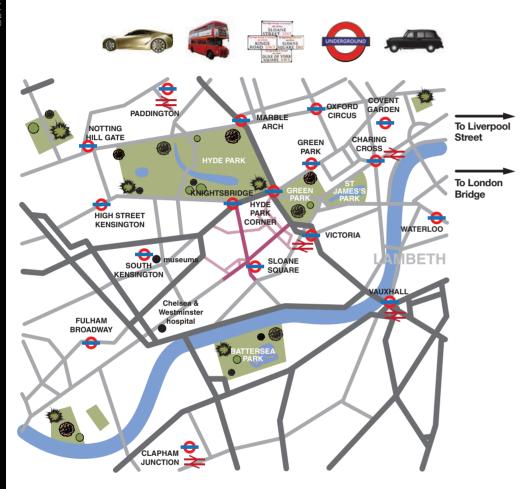

# GETTING HERE

#### By Underground

Knightsbridge Tube station, at the north end of Sloane Street, is on the **Piccadilly** line which connects Heathrow Airport with central London. Sloane Square Tube station, at the south end of Sloane Street and the east end of King's Road, is one stop from Victoria and four stops from Charing Cross Railway Station on the **District** and Circle lines.

#### By Bus

The following buses serve the area:

King's Road: 11, 19, 22, 211, 319, N11, N19, N22 Knightsbridge: 19, 22, 137,

N19, N22, N137 Lower Sloane Street: 11, 137, • Sloane Avenue 211, 360, N11, N137

Sloane Street: 19, 22, 137, N19, N22, N137, C1 Sloane Square: 19, 22, 319, C1, N19, N22

#### By Car

There are public car parks in: • Brompton Place

- Cadogan Place
- Lowndes Square • Pavilion Road
- Raphael Street