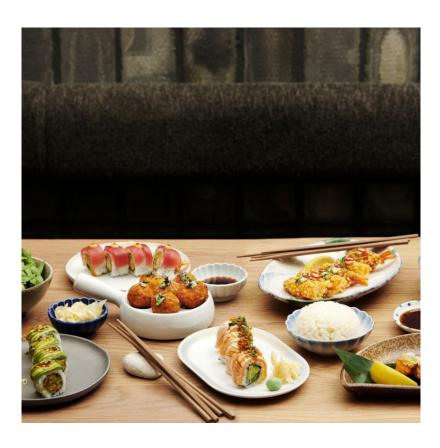

#### Sticks'n'Sushi

113-115 King's Road, London, SW3 4NT sticksnsushi.com

Ensuring a night of ultimate seduction, Sticks'n'Sushi have launched a Valentine's Day menu sure to impress. Featuring favourites such as Hotate Ceviche and Gyoza Okonomiyaki, Spicy Hiramasa Maki rolls and Uzura Shioyaki sticks, whispering sweet nothings to your loved one over these delicious dishes will be one of the most special ways to celebrate.