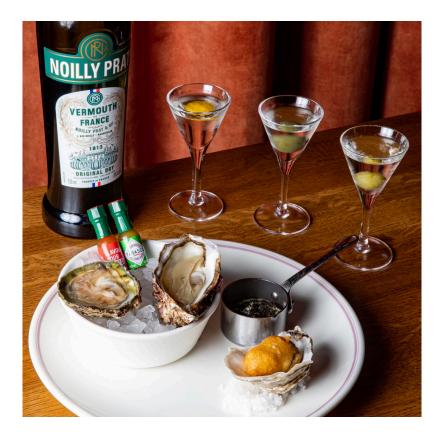

## The Cadogan Arms

298 King's Road, London SW3 5UG thecadoganarms.com

Impress with a platter of oysters and martinis to match or fully indulge in 'Fizz and Chips' for two. Both menus are available from 07 - 14 February and are perfect to enjoy whilst nestled into a romantic corner of the local stalwart. Rumour has it, chips are a new addition to the list of aphrodisiacs.