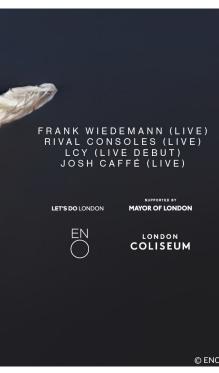

#### fabric at The Opera

# 09 March 2022 | London Coliseum eno.org

fabric london and the English National Opera have announced an all-new musical project with a twist. For one night only, watch fabric artists bring the history of the English National Opera to life, bringing live electronic music to the London Coliseum for the first time.