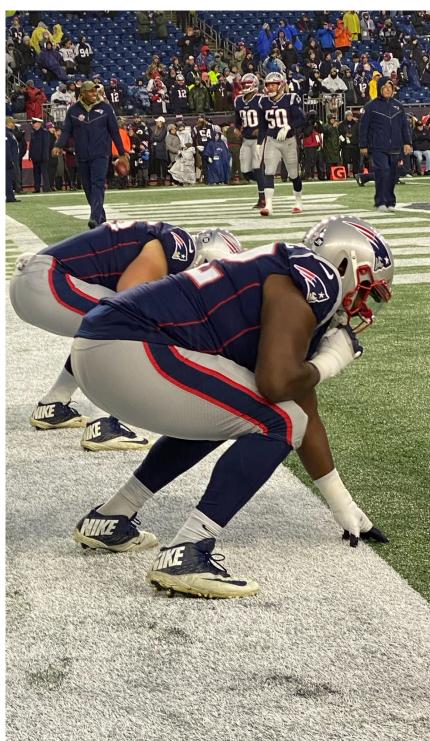

## Superbowl 56

# 13 February 2022 | Various locations nfl.com

For those who will not make it to California for this year's Superbowl, there are several venues in London bringing you one of the biggest nights in sport. Be sure to contact us if you would like assistance finding the perfect spot to watch the annual championship.