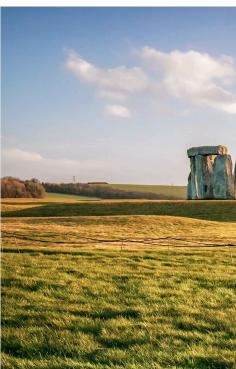

## The World of Stonehenge

#### 17 February – 17 July 2022 | British Museum britishmuseum.org

Immerse yourself in the World of Stonehenge, a unique exhibition from the British Museum, following the story of Britain and Europe from 4000 to 1000 BC. Discover the real story behind the stones and gain an insight into the beliefs and rituals of those who created it.