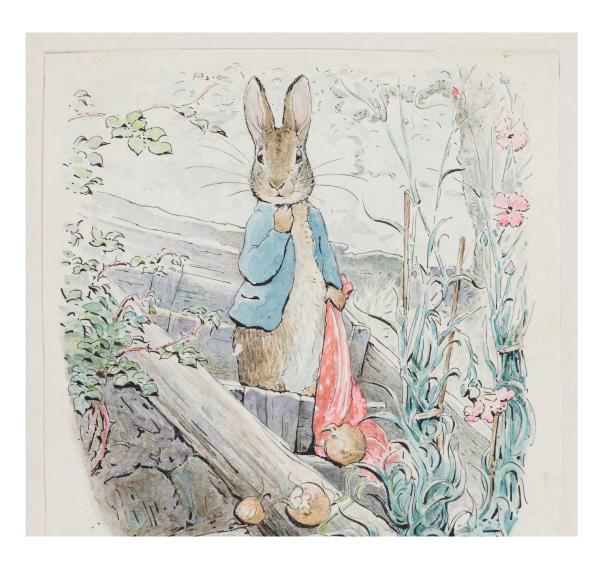

#### Beatrix Potter: Drawn to Nature

From 12 February | V&A Museum vam.ac.uk Curated in partnership with the National Trust, this  $family-friendly\, exhibition\, is\, a\, journey\, though\, Beatrix$ Potter's life as a scientist and conservationist, and the places and animals that inspired her most beloved characters.