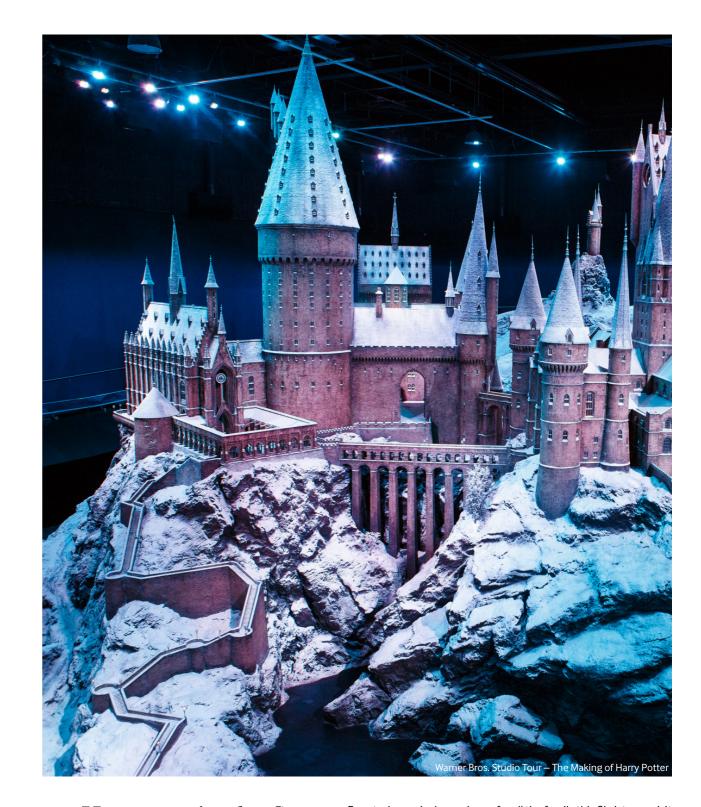

### Hogwarts in the Snow

12 November 2022 - 15 January 2023 | Leavesden Studios wbstudiotour.co.uk

For a truly magical experience for all the family this Christmas, visit Harry Potter World to experience Hogwarts in the Snow. Follow the trail of Harry, Hermione, and Ron through the film's sets, discover treasures hidden in Dumbledore's office and check out the quirky, colourful shop fronts on Diagon Alley. You even have a chance to fly the skies on your own broomstick!