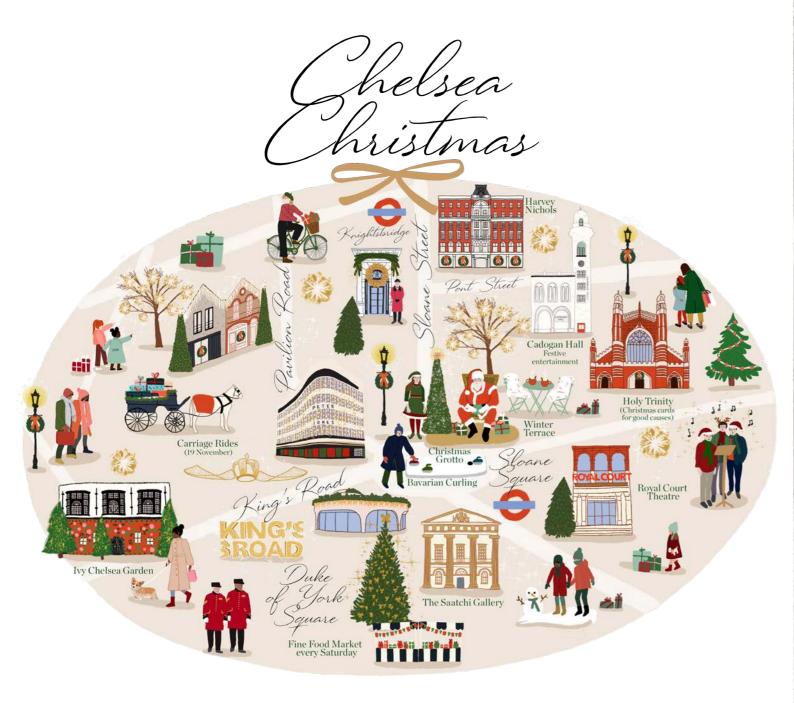

### MAGICAL LIGHTS • Santa's Grotto • Al fresco dining • Festive open-air market Atmospheric Entertainment • FANTASTIC SHOPPING

Join us as we mark the start of the most magical time of the year with a truly extraordinary Chelsea Christmas celebration.

> Saturday, 19 November Across Chelsea Free admission

Celebrate with loved ones, family and friends as 

Curling Rink. Your favourite shops and restaurants opens on 19 November along with the Bavarian will culminate in a spectacular fireworks display.

Santa switches on Chelsea's Christmas lights, will be offering unmissable discounts, champagne with entertainment for all the family across the and mince pies, the much-loved horse and carriage neighbourhood, roaming the area and on-stage on rides will be back and as Chelsea comes alive, dazzling the King's Road. Santa's Grotto on Sloane Square beneath swathes of beautiful lights, the celebrations

Visit ChelseaChristmas.co.uk to find out more.