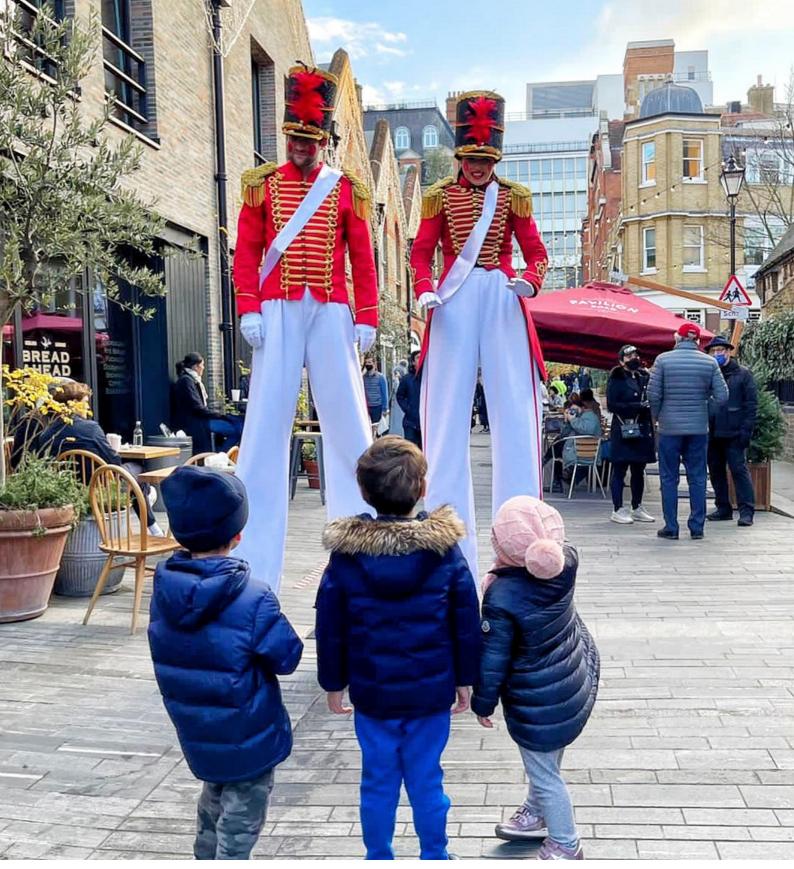

### MAGICAL LIGHTS • Santa's Grotto • Al fresco dining • Festive open-air market Atmospheric Entertainment • FANTASTIC SHOPPING

Join us as we mark the start of the most magical time of the year with a truly extraordinary Chelsea Christmas celebration.

> Saturday, 19 November Across Chelsea Free admission

Celebrate with loved ones, family and friends as 

Curling Rink. Your favourite shops and restaurants opens on 19 November along with the Bavarian will culminate in a spectacular fireworks display.

Santa switches on Chelsea's Christmas lights, will be offering unmissable discounts, champagne with entertainment for all the family across the and mince pies, the much-loved horse and carriage neighbourhood, roaming the area and on-stage on rides will be back and as Chelsea comes alive, dazzling the King's Road. Santa's Grotto on Sloane Square beneath swathes of beautiful lights, the celebrations