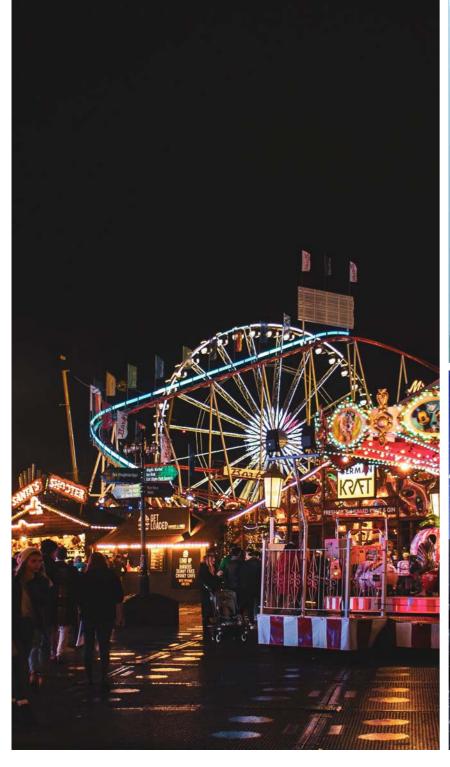

### Winter Wonderland

### 18 November 2022 – 02 January 2023 | Hyde Park hydeparkwinterwonderland.com

Set to be the most magical yet, Winter Wonderland returns for the fifteenth year to Hyde Park this Christmas. Offering a wide variety of attractions, activities, entertainment, food, drinks and so much more, there is something for everyone to enjoy.