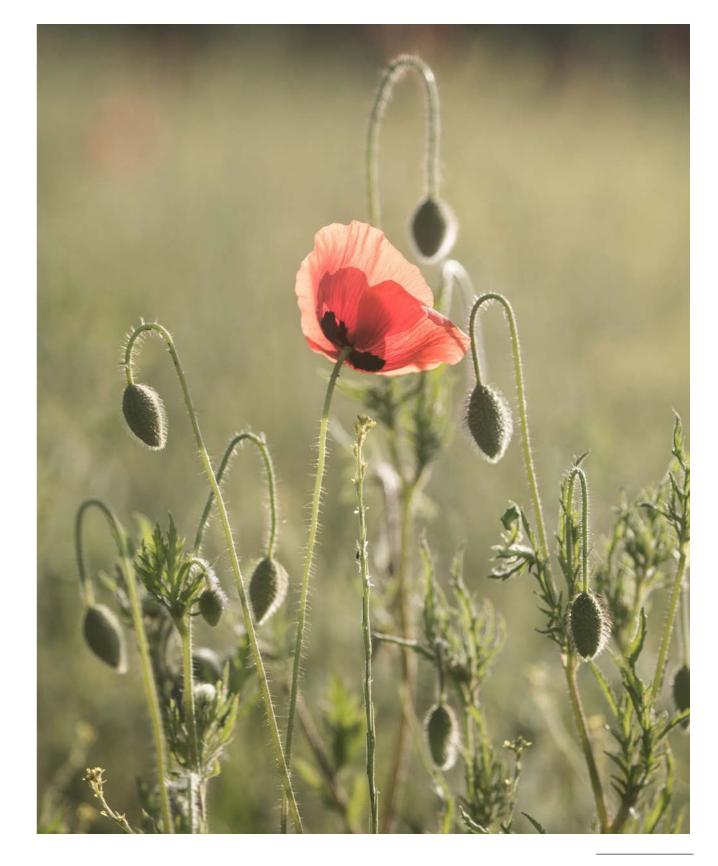

### Remembrance Day Poppies

12 November | National Army nam.ac.uk Free to attend for all the family, craft your very own poppy to add to the Museum's Remembrance Day installation, set to bloom throughout the day as you reflect on the service of soldiers past and present