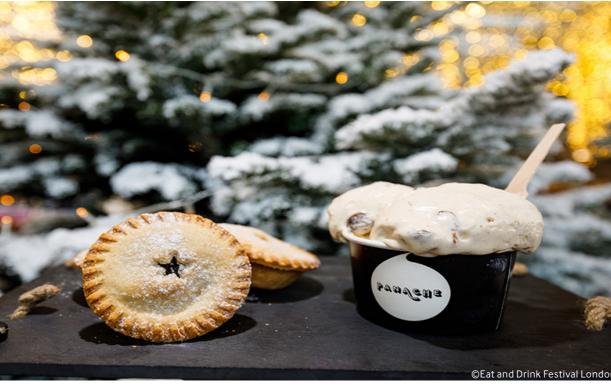

### Eat and Drink Festival Christmas

### 23 – 27 November 2022 | Olympia London eatanddrinkchristmaslondon.com

Explore The Christmas Kitchen, The Great Eat and the Artisan Producers Market at the Winter Edition of the Eat and Drink Festival. Expect to overindulge as you watch live demonstrations, try out masterclasses, experience food and drink tastings and learn from the best in the business as you eat. drink and be merry.