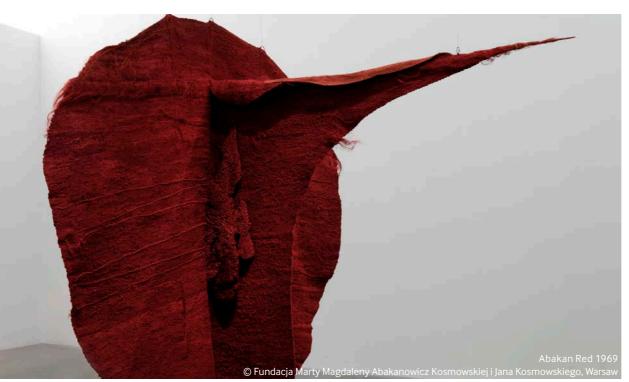

### Magdalena Abakanowicz: Every Tangle of Thread and Rope

### 17 November 2022 – 21 May 2023 | Tate Modern tate.org.uk

Explore the Abakans: a unique opportunity to wander through a forest of towering woven sculptures. Created by Magdalena Abakanowics and made of organic materials including horsehair, and hemp rope, these intricate three-dimensional structures broke new ground for art in the 1960s and 70s. Bringing together 26 of these radical works for the first time in the UK, this exhibition enables visitors to explore their ambiguous forms and earthy scents.